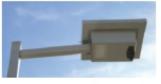

#### Light head:

- One-piece thermoformed plastic housing
- UV-resistant ABS material
- Rain water/snow-melt is primarily discharged at the back of the housing
- All electrical components are located in the light head
- The light is installed in the housing such that the amount of horizontal light "trespass" is minimized to avoid disruption to neighborhood houses