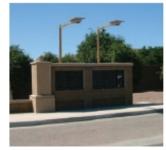

### **Mounting Options**

Surface mount base designed to fit around Florence duster box unit mailbox pedestals

### Installation Photos