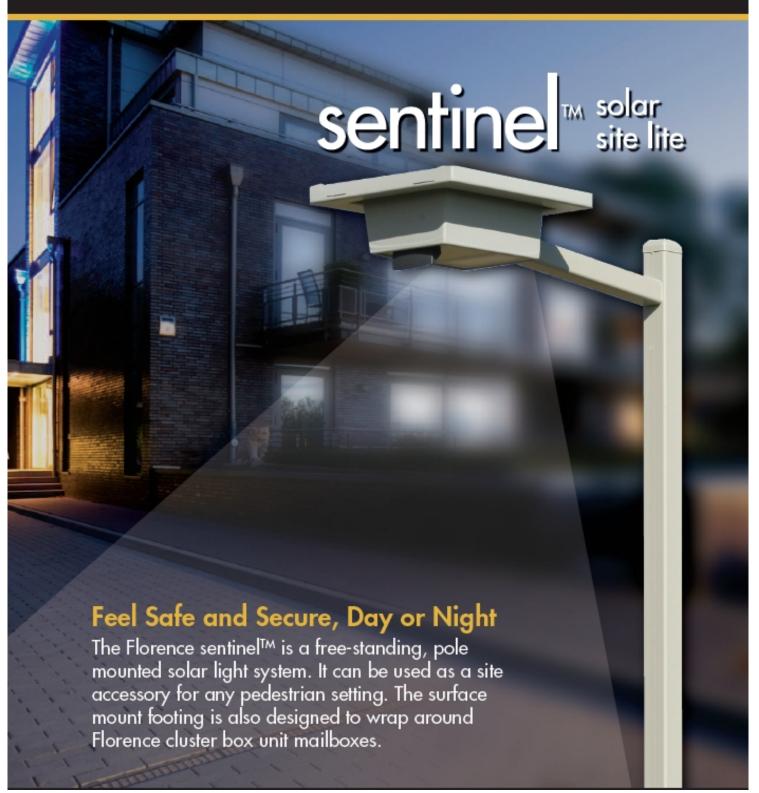

### **Color Options**

The sentinel<sup>th</sup> solar site lite is available in 3 weather-resistant powder coat color options:

> Sandstone PMS 7501C

Black PMS Block 60

Postal Grey PMS 4130

### **Mounting Options**

Surface mount base designed to fit around Florence duster box unit mailbox pedestals