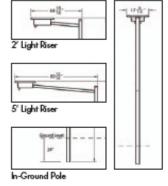

### In-Ground Models

# 2' Light Riser (In-Ground)

Height: 169-7/8" Weight: 129 lbs

# 5' Light Riser (In-Ground)

Height: 173" Weight: 146 lbs