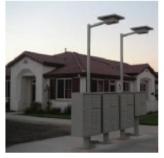

eserving battery life

#### Light head:

- One-piece thermoformed plastic housing
- UV-resistant ABS material
- Rain water/snow-melt is primarily discharged at the back of the housing
- All electrical components are located in the light head
- The light is installed in the housing such that the amount of horizontal light "trespass" is minimized to avoid disruption to neighborhood houses

### **Color Options**

The sentinel<sup>th</sup> solar site lite is available in 3 weather-resistant powder coat color options:

> Sandstone PMS 7501C

Black PMS Block 60

Postal Grey PMS 4130

### **Mounting Options**



Surface mount base designed to fit around Florence duster box unit mailbox pedestals

### In-Ground Models



# Surface Mount Models



Surface Mount Base

### Installation Photos









# 2' Light Riser (In-Ground)

Height: 169-7/8" Weight: 129 lbs

# 5' Light Riser (In-Ground)

Height: 173" Weight: 146 lbs

### 2' Light Riser (Surface)

Height: 148-3/16" Weight: 137 lbs

### 5' Light Riser (Surface)

Height: 151-5/16" Weight: 153 lbs