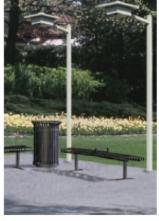

rk, preserving battery life

#### Light head:

- One-piece thermoformed plastic housing
- UV-resistant ABS material
- Rain water/snow-melt is primarily discharged at the back of the housing
- All electrical components are located in the light head
- The light is installed in the housing such that the amount of horizontal light "trespass" is minimized to avoid disruption to neighborhood houses

### **Color Options**

The sentinel<sup>th</sup> solar site lite is available in 3 weather-resistant powder coat color options:

> Sandstone PMS 7501C

Black PMS Block 60

Postal Grey PMS 4130

### **Mounting Options**



Surface mount base designed to fit around Florence duster box unit mailbox pedestals

### In-Ground Models



# Surface Mount Models



Surface Mount Base

### Installation Photos









# 2' Light Riser (In-Ground)

Height: 169-7/8" Weight: 129 lbs

# 5' Light Riser (In-Ground)

Height: 173" Weight: 146 lbs

### 2' Light Riser (Surface)

Height: 148-3/16" Weight: 137 lbs

### 5' Light Riser (Surface)

Height: 151-5/16" Weight: 153 lbs