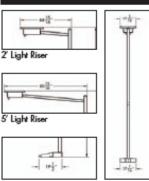

### 2' Light Riser (Surface)

Height: 148-3/16" Weight: 137 lbs

### 5' Light Riser (Surface)

Height: 151-5/16" Weight: 153 lbs